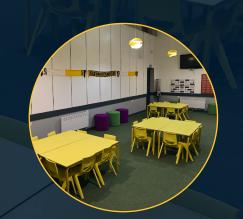

### **GREEN ROOM**

#### Holds up to 40 (15 adults or 20 children seated)

- Ideal space for children's parties and other small events
- Games consoles (Xbox & PS4) and other children's games
- Conveniently located next to the kitchen and main bar areas
- Hot food and drink service available, with a variety of options
- Disabled access