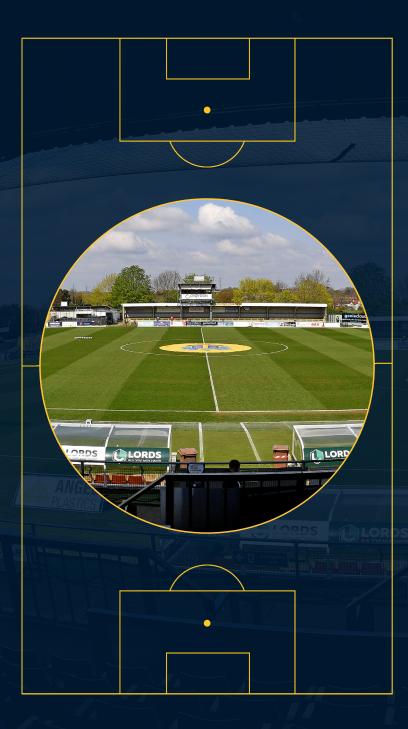

# SUTTON UNITED FC

Function Rooms available for all occasions.

### SUTTON UNITED FC

Function Rooms available for all occasions:

- Parties, Weddings, Celebration of Life or an important Business Meeting, we have a room to suit your needs.
- Within short walking distance of West Sutton Station, links to Sutton Station connecting to Central London and beyond.
- Ample parking available in our car park.
- Close to local amenities with a variety of hotels nearby.
- Strong WiFi throughout perfect for business meetings.
- Fully staffed and stocked bars offering a wide range of beers, wines and spirits.
- In-house catering team offering food from finger buffets to silver service dining.
- Disabled access and air conditioned rooms.