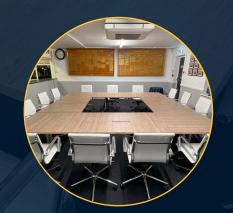

### BOARDROOM

#### Holds up to 30 (15 seated)

- A unique setting for business meetings and smaller gatherings
- Bar available
- Strong WiFi Signal and power outlets for meetings