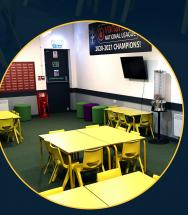

### **1898 LOUNGE**

### Holds up to 80 (30 seated)

- Ideal for smaller gatherings
- Ample space for a Disco
- Fully staffed and Stocked Bar
- Disabled Access