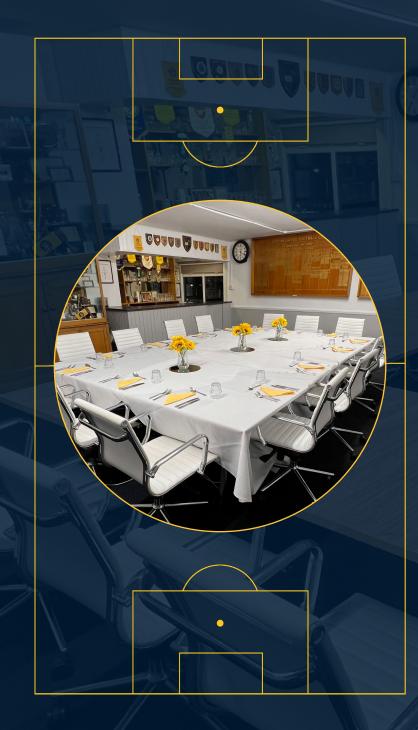

### BOARDROOM

#### Holds up to 30 (15 seated)

- A unique setting for business meetings and smaller gatherings
- Bar available
- Strong WiFi Signal and power outlets for meetings