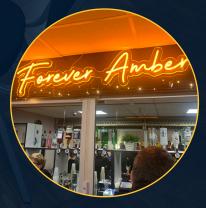

## AMBERS' BAR

### Holds up to 100 (40 seated)

- Ideal for medium sized gatherings
- Conveniently located next to the kitchen for hot food service
- Fully staffed and stocked bar
- Multiple TV Screens
- WiFi
- Disabled Access