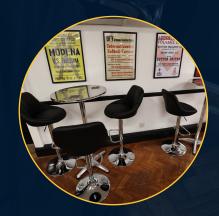

### **1898 LOUNGE**

### Holds up to 80 (30 seated)

- Ideal for smaller gatherings
- Ample space for a Disco
- Fully staffed and Stocked Bar
- Disabled Access