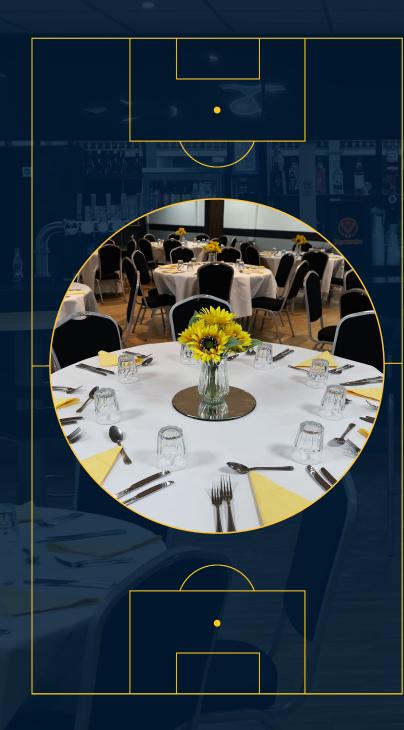

### **MBA LOUNGE**

### Holds up to 250 (150 seated)

#### Fully Air conditioned

- Fully staffed and stocked bar with a wide range of beers, wines and spirits
- Catering available from finger buffets to 4-course sit down meals
- Stage available with outlets for Musicians, DJs
- Disabled Access
- Available to partition off for smaller gatherings.
- Ideal for larger parties, sit down meals and bookings with musicians/DJs