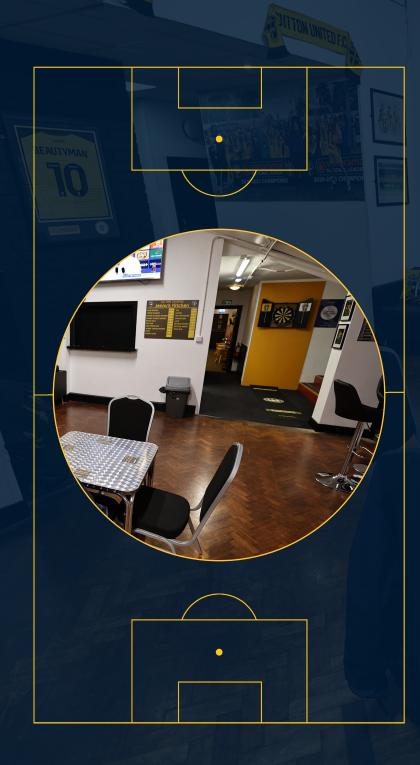

### **GREEN ROOM**

#### Holds up to 40 (15 adults or 20 children seated)

- Ideal space for children's parties and other small events
- Games consoles (Xbox & PS4) and other children's games
- Conveniently located next to the kitchen and main bar areas
- Hot food and drink service available, with a variety of options
- Disabled access