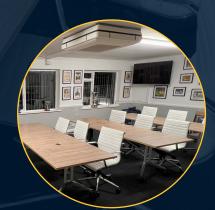

### BOARDROOM

#### Holds up to 30 (15 seated)

- A unique setting for business meetings and smaller gatherings
- Bar available
- Strong WiFi Signal and power outlets for meetings