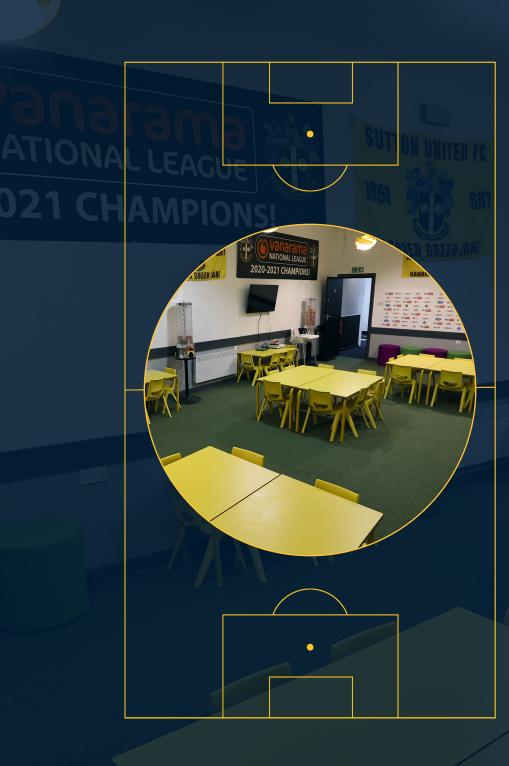

### **GREEN ROOM**

#### Holds up to 40 (15 adults or 20 children seated)

- Ideal space for children's parties and other small events
- Games consoles (Xbox & PS4) and other children's games
- Conveniently located next to the kitchen and main bar areas
- Hot food and drink service available, with a variety of options
- Disabled access