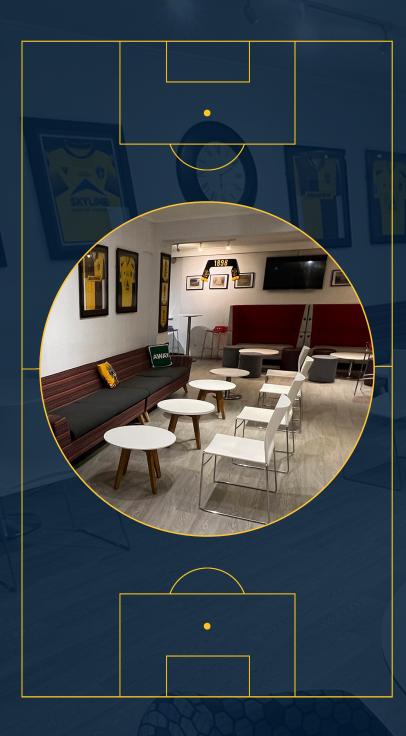

### **1898 LOUNGE**

### Holds up to 80 (30 seated)

- Ideal for smaller gatherings
- Ample space for a Disco
- Fully staffed and Stocked Bar
- Disabled Access